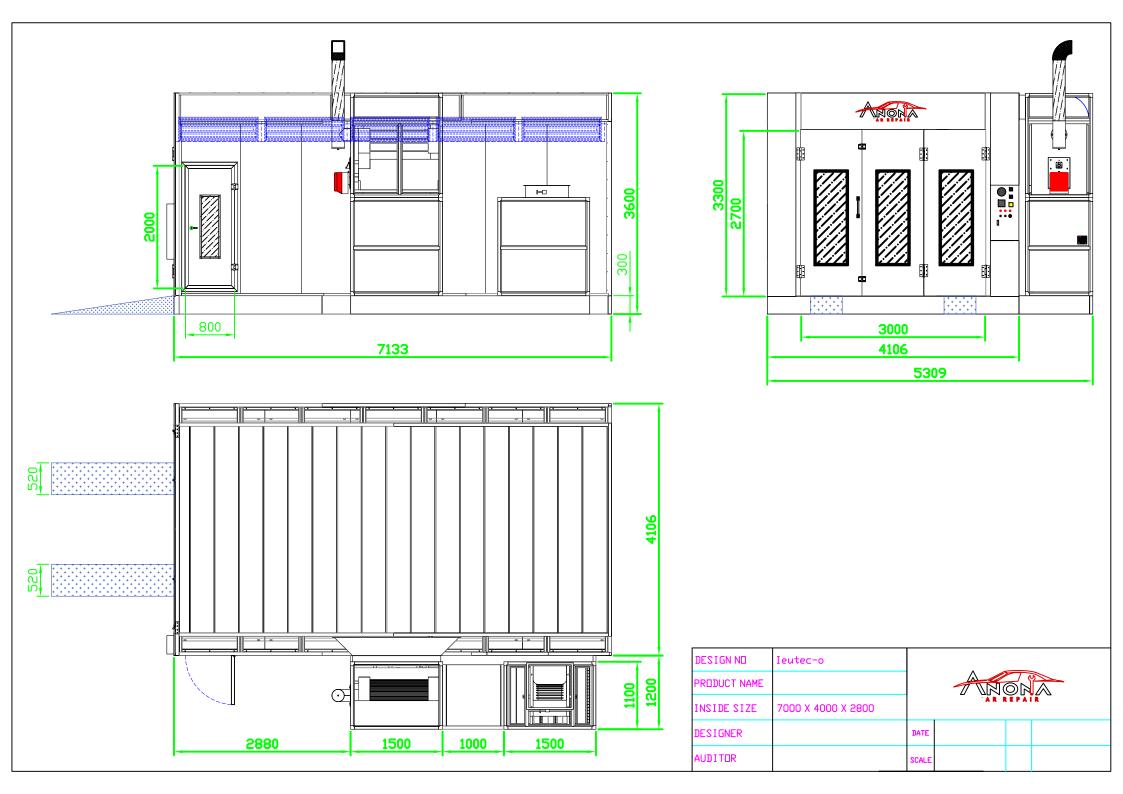

#### **Cabin**

Inside Size: **7,000×4,000×2,800 mm** (L×W×H)
Outside Size: **7,110×5,300×3,600 mm** (L×W×H)

Entrance Door: 3-leaf,size is 3,000x2,700mm(WxH), made of bended steel without covered edge,with tempered glass embedded into square frame made of color steel, equipped with 2 sets of pressure lock.

Personnel Door: 1 unit, size is 800x2,000mm(WxH), equipped with down-pressure emergency lock.

Wall Panel: 50mm EPS insulation and covered by double steel pre-painted plate, 1M wide, male-female pre-assembled sides are covered by steel for much strongger.

Roof Panel: Made of 0.6mm thick bended galvanised plate.

Ceiling Light: 10 fixtures, 4pcs of 36W Philips tube (total 40pcs) in each fixture with specialized electronic ballast. Plenum: 500mm high, all spare parts are made of galvanised bended steel and treated by white paint for long using life.

#### **Intake and Exhaust Air Units**

Cabinet Frame: made of bended galvanized steel and corner connection is made of aluminium alloy, the heating cabinet panel is made of steel and with **rock wool insulation for heat reservation**, the fan cabinet is made of steel and with EPS insulation.

Air Intake: 1pc of outer roter double intake centrifugal fan (YDW5.6M), inner motor power is **7.5KW**, air capacity is 20,000-22,000 m3/h, air speed is 0.3m/s.

Air Exhaust: 1pc of outer roter double intake centrifugal fan (YDW5.6M), inner motor power is **7.5KW**, air capacity is **20,000-22,000 m3/h.Handed** actuated for controlling the air capacity.