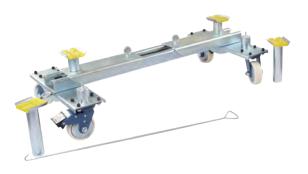

## **Car Moving Dollies**

- ✓ Material and Processing: 8mm OR 6mm thick angle steel welded.
- Four universal braked wheels with heavy duty capacity help the dolly to move easily.
- ✓ It is with 2 different joint sets for three kinds of car holding.
- ✓ It carries wheel on along with hub as well as rocker configuration.

**Three Ways of Car Fixing** 

Tel: 86-20-87460378 Cell:86-13005123276

Part Code: MD-B

- ♦ Material and Processing: Galvanized Steel processed with laser cutting and then bent.
- ♦ Four universal braked wheels with heavy duty capacity help the dolly to move easily.
- Right and left ends can be easily extended for adapting various sizes and shapes of car.
- ♦ It is with 3 different joint sets for various working requirements.