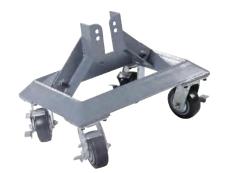

## **Car Moving Dollies**

- ✓ Material and Processing: 8mm OR 6mm thick angle steel welded.
- Four universal braked wheels with heavy duty capacity help the dolly to move easily.
- ✓ It is with 2 different joint sets for three kinds of car holding.
- ✓ It carries wheel on along with hub as well as rocker configuration.