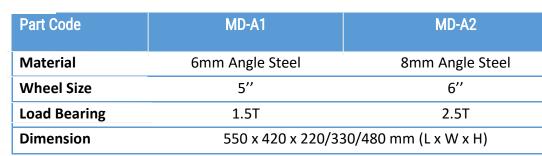

## **Car Moving Dollies**

- ✓ Material and Processing: 8mm OR 6mm thick angle steel welded.
- Four universal braked wheels with heavy duty capacity help the dolly to move easily.
- ✓ It is with 2 different joint sets for three kinds of car holding.
- ✓ It carries wheel on along with hub as well as rocker configuration.