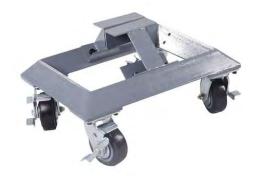

## **Car Moving Dollies**

- ✓ Material and Processing: 8mm OR 6mm thick angle steel welded.
- Four universal braked wheels with heavy duty capacity help the dolly to move easily.
- ✓ It is with 2 different joint sets for three kinds of car holding.
- ✓ It carries wheel on along with hub as well as rocker configuration.