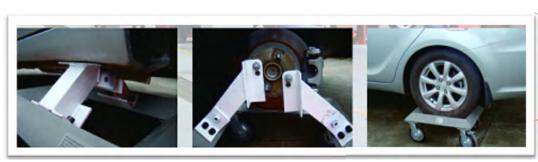

**Three Ways of Car Fixing** 

Tel: 86-20-87460378 Cell:86-13005123276

Part Code: MD-B

- ♦ Material and Processing: Galvanized Steel processed with laser cutting and then bent.
- ♦ Four universal braked wheels with heavy duty capacity help the dolly to move easily.
- Right and left ends can be easily extended for adapting various sizes and shapes of car.
- ♦ It is with 3 different joint sets for various working requirements.