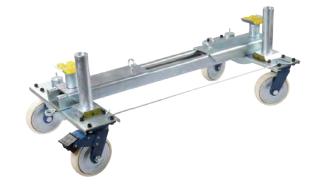

**Three Ways of Car Fixing** 

Tel: 86-20-87460378 Cell:86-13005123276

Part Code: MD-B

- ♦ Material and Processing: Galvanized Steel processed with laser cutting and then bent.
- ♦ Four universal braked wheels with heavy duty capacity help the dolly to move easily.
- Right and left ends can be easily extended for adapting various sizes and shapes of car.
- ♦ It is with 3 different joint sets for various working requirements.

| Part Code    | MD-B1                                   | MD-B2           |
|--------------|-----------------------------------------|-----------------|
| Material     | 6mm Angle Steel                         | 8mm Angle Steel |
| Wheel Size   | 6"                                      | 8"              |
| Load Bearing | 2Т                                      | 3.4T            |
| Dimension    | 1350 x 620 x 380/350/550 mm (L x W x H) |                 |