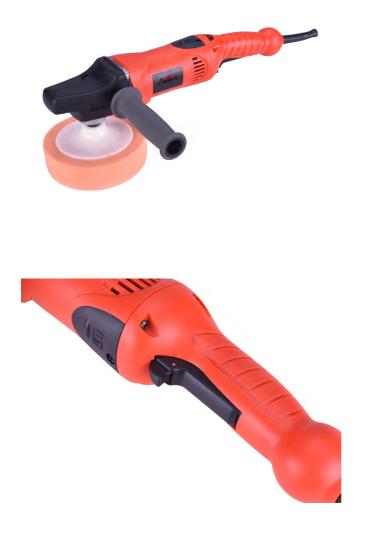

- ♦ The machine helps in removing scratches deep enough while overall polishing the paint on the car.
- $\diamond$  It helps to cover the entire part of your car paint safe and sound.
- $\diamond$  There is a less risk of damage of the paint while using this electric car polish.
- ♦ Its usage is user friendly anyone can easily use the polishing machine and if you are professional retailer.
- The machine's front grip is user friendly. It has designed in such a way that when you put your right or left hand on the device you will feel more charge to control the pressure and direction of the polishing machine.
- It is highly effective to lessen the risk of putting swirl marks or any sort of holograms on the car while polishing. You will find out there are no harmful and hurtful effects of electric pressure car polishing on vehicle.
- $\diamond$  Its weight is light easy to handle and safe enough to polish with ease and comfort.
- The speed control of the machine is near to the trigger thus making convenient for the user to access it easily with the thumb.