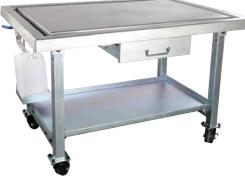

**Engine and Transmission Teardown** 

Part Code: TT-A

Groove-Shape Design

Wasted Oil Collector

| Part Code           | TT-A                | TT-B                                               | TT-C                     |
|---------------------|---------------------|----------------------------------------------------|--------------------------|
| Material            | 5mm/4mm Steel Plate | Stainless Steel Covered<br>Edge & Galvanized Steel | Stainless Steel          |
| Oil Drainage Design | Groove-Shape Design | Filtering Net Design                               |                          |
| Drawer Qty.         | 1рс                 | 3pcs                                               | 1pc drawer & 2pcs plates |
| Load Bearing        | 1.6T                | 2.4T                                               |                          |
| Dimension(LxWxH)    | 1200 x 850 x 700 mm | 1300 x 900 x 700 mm                                | 1500 x 1000 x 700 mm     |