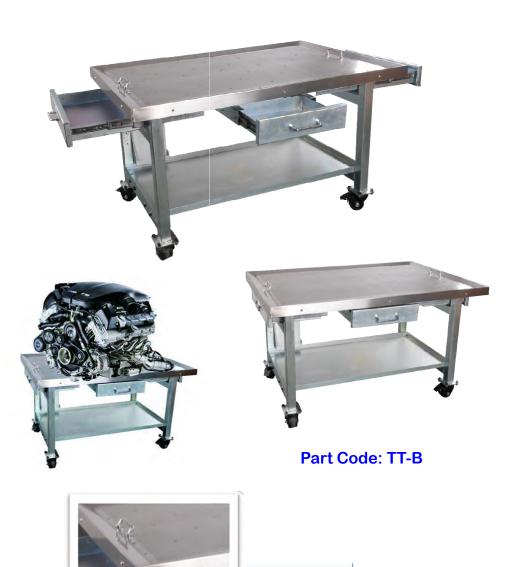

**Engine and Transmission Teardown** 

Part Code: TT-A

Groove-Shape Design

Wasted Oil Collector

| Part Code           | TT-A                | TT-B                                               | TT-C                     |
|---------------------|---------------------|----------------------------------------------------|--------------------------|
| Material            | 5mm/4mm Steel Plate | Stainless Steel Covered<br>Edge & Galvanized Steel | Stainless Steel          |
| Oil Drainage Design | Groove-Shape Design | Filtering Net Design                               |                          |
| Drawer Qty.         | 1рс                 | 3pcs                                               | 1pc drawer & 2pcs plates |
| Load Bearing        | 1.6T                | 2.4T                                               |                          |
| Dimension(LxWxH)    | 1200 x 850 x 700 mm | 1300 x 900 x 700 mm                                | 1500 x 1000 x 700 mm     |