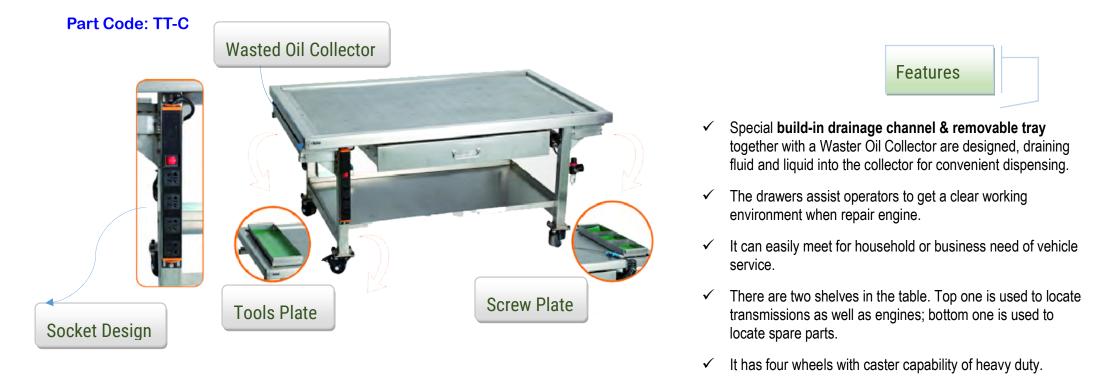

**Engine and Transmission Teardown** 

Part Code: TT-A

Groove-Shape Design

Wasted Oil Collector

| Part Code           | TT-A                | TT-B                                               | TT-C                     |
|---------------------|---------------------|----------------------------------------------------|--------------------------|
| Material            | 5mm/4mm Steel Plate | Stainless Steel Covered<br>Edge & Galvanized Steel | Stainless Steel          |
| Oil Drainage Design | Groove-Shape Design | Filtering Net Design                               |                          |
| Drawer Qty.         | 1рс                 | 3pcs                                               | 1pc drawer & 2pcs plates |
| Load Bearing        | 1.6T                | 2.4T                                               |                          |
| Dimension(LxWxH)    | 1200 x 850 x 700 mm | 1300 x 900 x 700 mm                                | 1500 x 1000 x 700 mm     |