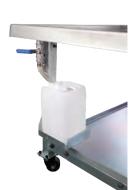

**Engine and Transmission Teardown** 

Part Code: TT-A

Groove-Shape Design

Wasted Oil Collector

| Part Code           | TT-A                | TT-B                                               | TT-C                     |
|---------------------|---------------------|----------------------------------------------------|--------------------------|
| Material            | 5mm/4mm Steel Plate | Stainless Steel Covered<br>Edge & Galvanized Steel | Stainless Steel          |
| Oil Drainage Design | Groove-Shape Design | Filtering Net Design                               |                          |
| Drawer Qty.         | 1рс                 | 3pcs                                               | 1pc drawer & 2pcs plates |
| Load Bearing        | 1.6T                | 2.4T                                               |                          |
| Dimension(LxWxH)    | 1200 x 850 x 700 mm | 1300 x 900 x 700 mm                                | 1500 x 1000 x 700 mm     |