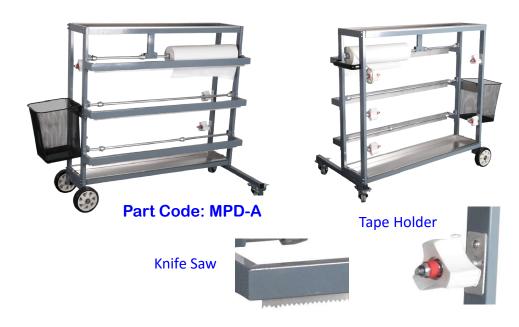

## **Masking Paper Dispenser**

- ➤ The equipment can cut masking film or masking paper with the range of 10cm 100cm.
- It carries three shelves.
- Knife saw is equipped for convenient and neat paper cutting.
- Tape holder is equipped for easier masking work.
- ➤ There is a well-located basket for additional tapes, supplies and tools.
- Dimension is 1050mm L + 270mm(basket), 260mm W + 390mm (long foot), 950mm H