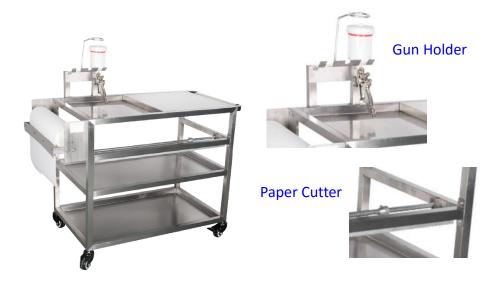

Part Code: MPD-B Mixing Paint Table with Masking Paper Dispenser

- Material: Stainless Steel.
- Three shelves construction are designed. Top shelf is developed for mixing paints and locating spray gun; middle shelf and bottom shelf are developed for storing paints and masking paper and film.
- Masking paper holder and knife saw are equipped for paper cutting.
- Dimension is 900mm L + 200mm(paper dispenser), 550mm W, 800mm H + 300mm (Spray Gun Holder).