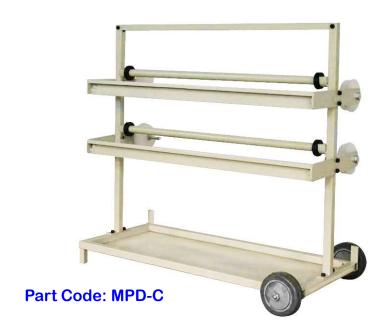

Tel: 86-20-87460378 Cell:86-13005123276

- ♦ MPD-C can cut masking film or masking paper with the range of 10cm - 60cm.
- ♦ MPD-D can cut masking film or masking paper with the range of 10cm – 90cm.
- ♦ It is with tool shelves on top and/or bottom.
- ♦ Tape holder is equipped for easier masking work.