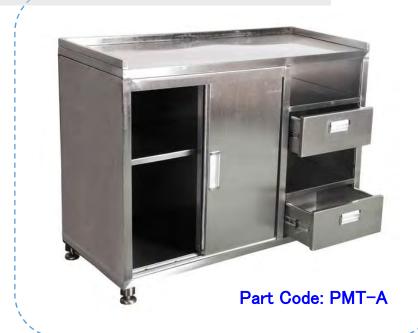

## **Paint Mixing Table**

- Material: 1.2mm thick Stainless Steel;
- with drawers and sliding door;
- It is designed for paints storing and mixing;
- Dimension is 1100 x 500 x 800mm (L x W xH)

- Material: 1.2mm thick Stainless Steel;
- Lighting is equipped for better paint mixing environment;
- with drawer and doors;
- It is designed for paints storing and mixing;
- Dimension is 1520 x 660 x 1350mm (L x W xH).
- > Exhaust fan is optional.