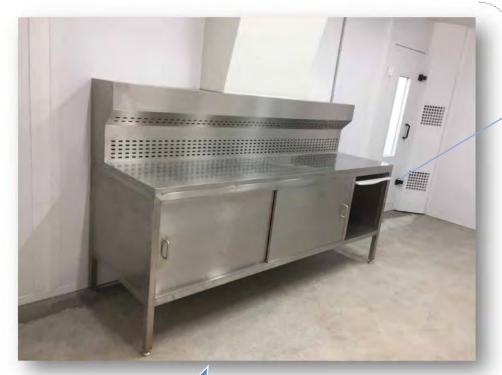

Tel: 86-20-87460378 Cell:86-13005123276

Custom size is available.

- Bench Size: 2400 x 800 x 970 mm (LxWxH) Overall size: 2400 x 800 x 1450 mm (LxWxH)
- > Supporter 40 x 40 mm square tube made by 304# Stainless Steel; bottom is with adjustable bolt.
- $\triangleright$  Bench Body  $\delta$ 1.5mm thick plate made by 304# Stainless Steel; welded and polished.
- The whole set is divided into three parts for shipment; easy assemble and move.
- One set low-noise axial fan is equipped; power is 0.75KW. Air capacity is 4000m<sup>3</sup>/h.
- > Storage cabinet is equipped with sliding cabinet doors.