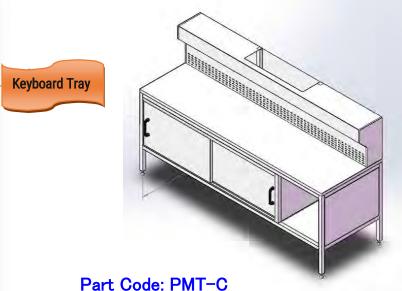

Tel: 86-20-87460378 Cell:86-13005123276

Custom size is available.

- Bench Size: 2400 x 800 x 970 mm (LxWxH) Overall size: 2400 x 800 x 1450 mm (LxWxH)
- > Supporter 40 x 40 mm square tube made by 304# Stainless Steel; bottom is with adjustable bolt.
- $\triangleright$  Bench Body  $\delta$ 1.5mm thick plate made by 304# Stainless Steel; welded and polished.
- The whole set is divided into three parts for shipment; easy assemble and move.
- One set low-noise axial fan is equipped; power is 0.75KW. Air capacity is 4000m<sup>3</sup>/h.
- > Storage cabinet is equipped with sliding cabinet doors.