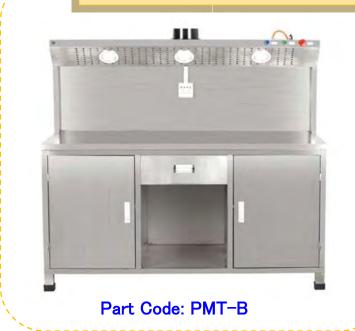

## **Paint Mixing Table**

- Material: 1.2mm thick Stainless Steel;
- with drawers and sliding door;
- It is designed for paints storing and mixing;
- Dimension is 1100 x 500 x 800mm (L x W xH)

- Material: 1.2mm thick Stainless Steel;
- Lighting is equipped for better paint mixing environment;
- with drawer and doors;
- It is designed for paints storing and mixing;
- Dimension is 1520 x 660 x 1350mm (L x W xH).
- > Exhaust fan is optional.