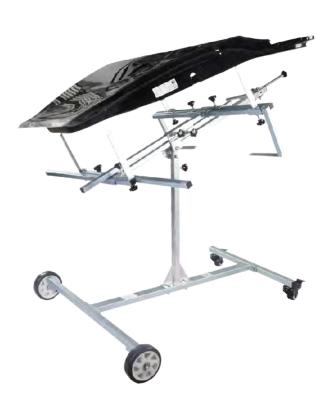

- $\checkmark$  It has designed to operate for fender painting, car hood and door.
- ✓ There are 4 wheels helps to move upon gratings, cables, and air hoses.
- ✓ The surface has completely galvanized.
- ✓ Package size is 1360x370x160mm (LxWxH).
- ✓ Gross weight is 24.85kg.