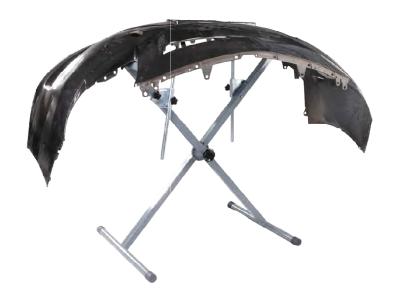

- ♦ It operates for all types of car bumper.
- ♦ 2 fixed wheels and 2 braked wheels are equipped for easy walking.
- 2pcs hook-shape rods on top are used to grasp mounting holes of bumper; 2pcs clips below are designed to clamp bumper forcefully; 2pcs semicircle arms are equipped to hold bumper in case of any deformation.
- ♦ All hooks, clips and arms can be adjusted according to working requirements.
- ♦ The angle of the stand is also adjustable.