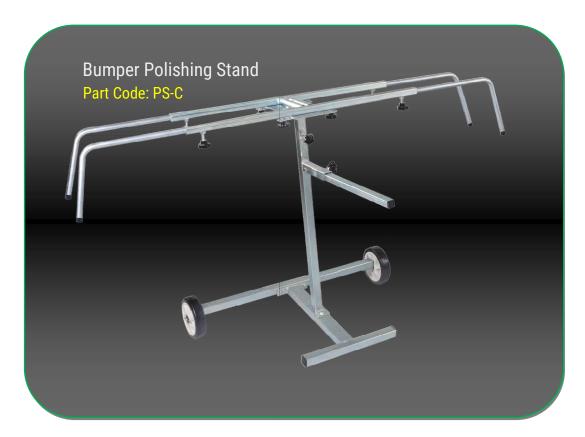

- 2 high-quality wheels and 1 bar are equipped for flexible movement and easy stand.
- Stand surface are completely galvanized.
- Stand height and width can be adjusted according to working requirement.
- Package size is 850x450x230mm (LxWxH).
- Gross weight is 32.5kg.
- 2 pieces PS-C stands are packed in one carton.