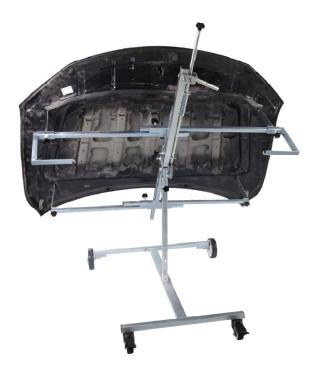

## **Paint Stands**

- ♦ It's rotating axis, spring lever and foot pedal have shaped in effective angles to assist painters to paint efficiently.
- There are 7 vertical bars equipped with hooks as well as 2 extended bars which have connected with hook to hold larger auto parts.
- ♦ 2 fixed wheels and 2 braked wheels
- ♦ help to move upon cables, gratings and air hoses.
- ♦ The spray gun holder in addition with bottom hooks brings more ease for painters.
- $\Rightarrow$  Package size is 120 x 30.5 x 16cm (L x W x H).
- ♦ Gross weight is 30kg.

- It's rotating axis, spring lever and foot pedal have shaped in effective angles to assist painters to paint efficiently.
- There are 4 vertical bars equipped with hooks to hold auto parts
- 2 fixed wheels and 2 braked wheels help to move upon cables, gratings and air holes.
- The spray gun holder in addition with bottom hooks brings more ease for painters.
- Package size is 120 x 30.5 x 16cm (L x W x H)
- Gross weight is 24kg.