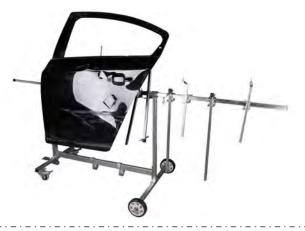

## **Paint Stands**

- ♦ It's rotating axis, spring lever and foot pedal have shaped in effective angles to assist painters to paint efficiently.
- There are 7 vertical bars equipped with hooks as well as 2 extended bars which have connected with hook to hold larger auto parts.
- ♦ 2 fixed wheels and 2 braked wheels
- ♦ help to move upon cables, gratings and air hoses.
- ♦ The spray gun holder in addition with bottom hooks brings more ease for painters.
- $\Rightarrow$  Package size is 120 x 30.5 x 16cm (L x W x H).
- ♦ Gross weight is 30kg.