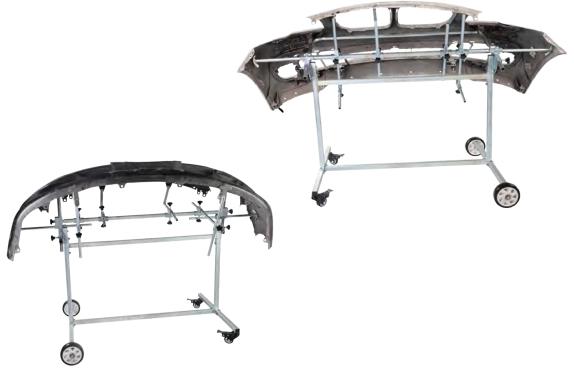

- It is designed especially for bumper painting as well as sanding.
- The locking late in junction can fix the stand in a proper height.
- Package size is 1300x640x120mm (LxWxH).
- Gross weight is 9.5 kg.