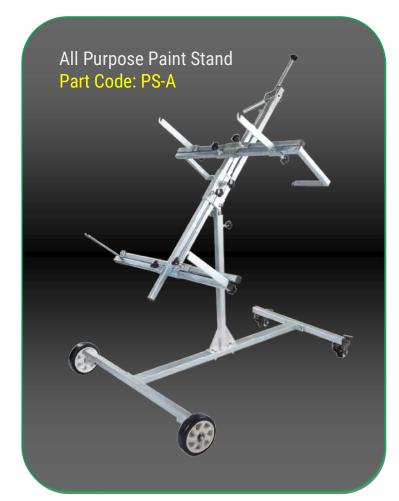

- $\checkmark$  It has designed to operate for fender painting, car hood and door.
- ✓ There are 4 wheels helps to move upon gratings, cables, and air hoses.
- ✓ The surface has completely galvanized.
- ✓ Package size is 1360x370x160mm (LxWxH).
- ✓ Gross weight is 24.85kg.