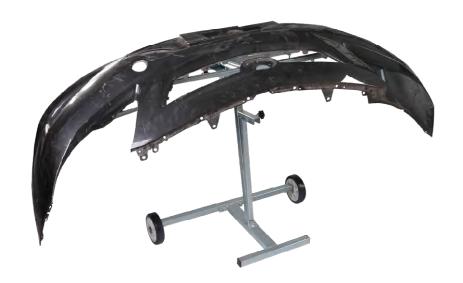

- ♦ It operates for all types of car bumper.
- ♦ 2 fixed wheels and 2 braked wheels are equipped for easy walking.
- 2pcs hook-shape rods on top are used to grasp mounting holes of bumper; 2pcs clips below are designed to clamp bumper forcefully; 2pcs semicircle arms are equipped to hold bumper in case of any deformation.
- ♦ All hooks, clips and arms can be adjusted according to working requirements.
- ♦ The angle of the stand is also adjustable.