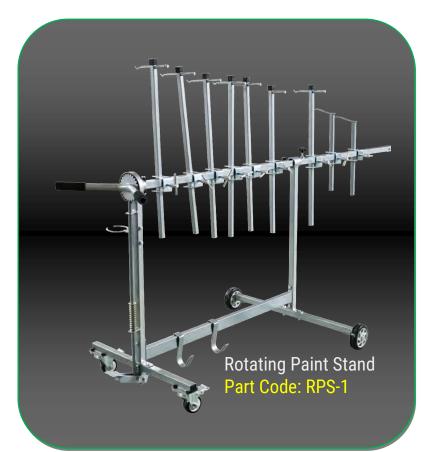

## **Paint Stands**

- ♦ It's rotating axis, spring lever and foot pedal have shaped in effective angles to assist painters to paint efficiently.
- There are 7 vertical bars equipped with hooks as well as 2 extended bars which have connected with hook to hold larger auto parts.
- ♦ 2 fixed wheels and 2 braked wheels
- ♦ help to move upon cables, gratings and air hoses.
- ♦ The spray gun holder in addition with bottom hooks brings more ease for painters.
- $\Rightarrow$  Package size is 120 x 30.5 x 16cm (L x W x H).
- ♦ Gross weight is 30kg.