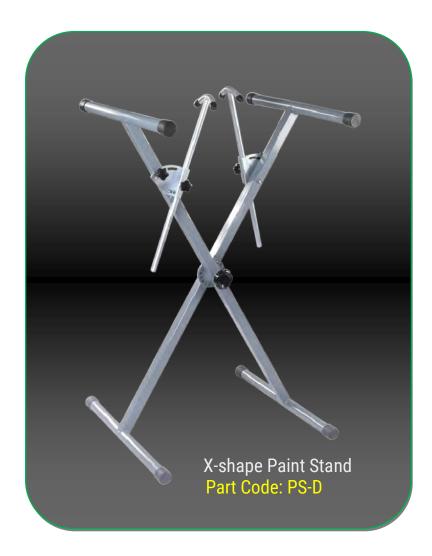

- It is designed especially for bumper painting as well as sanding.
- The locking late in junction can fix the stand in a proper height.
- Package size is 1300x640x120mm (LxWxH).
- Gross weight is 9.5 kg.