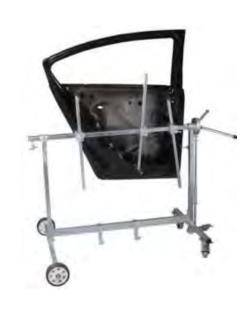

- $\checkmark$  It has designed to operate for fender painting, car hood and door.
- ✓ There are 4 wheels helps to move upon gratings, cables, and air hoses.
- ✓ The surface has completely galvanized.
- ✓ Package size is 1360x370x160mm (LxWxH).
- ✓ Gross weight is 24.85kg.