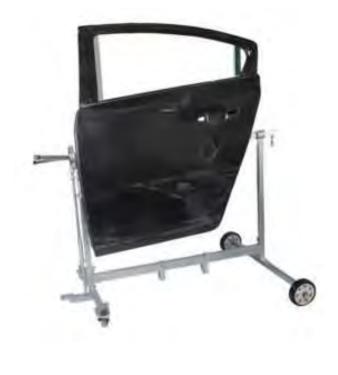

- $\checkmark$  It has designed to operate for fender painting, car hood and door.
- ✓ There are 4 wheels helps to move upon gratings, cables, and air hoses.
- ✓ The surface has completely galvanized.
- ✓ Package size is 1360x370x160mm (LxWxH).
- ✓ Gross weight is 24.85kg.