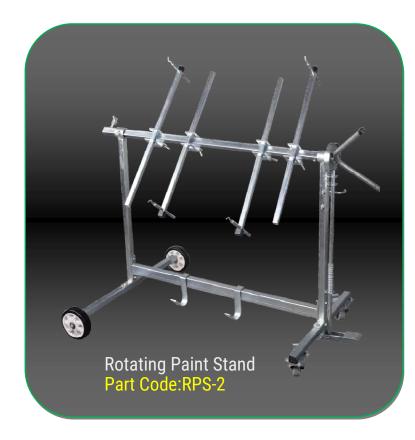

- It's rotating axis, spring lever and foot pedal have shaped in effective angles to assist painters to paint efficiently.
- There are 4 vertical bars equipped with hooks to hold auto parts
- 2 fixed wheels and 2 braked wheels help to move upon cables, gratings and air holes.
- The spray gun holder in addition with bottom hooks brings more ease for painters.
- Package size is 120 x 30.5 x 16cm (L x W x H)
- Gross weight is 24kg.