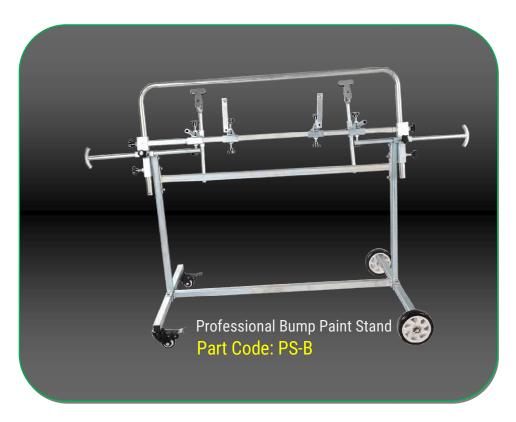

- ♦ It operates for all types of car bumper.
- ♦ 2 fixed wheels and 2 braked wheels are equipped for easy walking.
- 2pcs hook-shape rods on top are used to grasp mounting holes of bumper; 2pcs clips below are designed to clamp bumper forcefully; 2pcs semicircle arms are equipped to hold bumper in case of any deformation.
- ♦ All hooks, clips and arms can be adjusted according to working requirements.
- ♦ The angle of the stand is also adjustable.