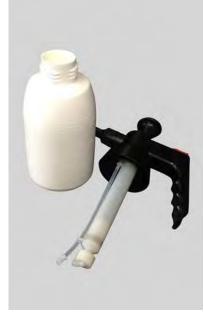

## **Pump Solvent Spray Bottle**

The package size is 15x15x30cm.

Natural Carton Box Packing, special design is optional

- > The capacity of the bottle is 1-liter.
- The pump solvent spray can comfortably fit with chemicals made up of water. Such chemicals are found commonly in the body of the vehicles. At the same time, it also matches effectively with the solvents of heavy duty.
- These solvents sprays are very useful for the formation of car paints. It also includes facilitation in making spray thinners, grease removers or wax.
- > The product is free of silicone stuff.