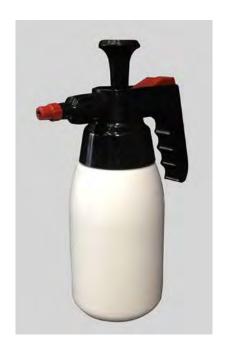

## **Pump Solvent Spray Bottle**

The package size is 15x15x30cm.

Natural Carton Box Packing, special design is optional

- > The capacity of the bottle is 1-liter.
- The pump solvent spray can comfortably fit with chemicals made up of water. Such chemicals are found commonly in the body of the vehicles. At the same time, it also matches effectively with the solvents of heavy duty.
- These solvents sprays are very useful for the formation of car paints. It also includes facilitation in making spray thinners, grease removers or wax.
- > The product is free of silicone stuff.