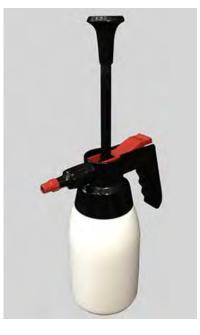

## **Pump Solvent Spray Bottle**

The package size is 15x15x30cm.

Natural Carton Box Packing, special design is optional

- > The capacity of the bottle is 1-liter.
- The pump solvent spray can comfortably fit with chemicals made up of water. Such chemicals are found commonly in the body of the vehicles. At the same time, it also matches effectively with the solvents of heavy duty.
- These solvents sprays are very useful for the formation of car paints. It also includes facilitation in making spray thinners, grease removers or wax.
- > The product is free of silicone stuff.