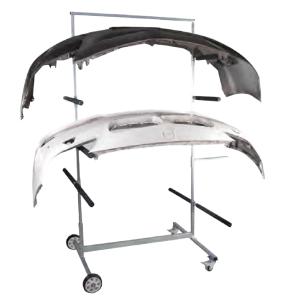

- This storage rack is a helper to place bumpers and other disassembled parts orderly in car body shop.
- Holder arms are adjustable to get a proper shelf height.
- The wheels are long-lasting and durable, helping it move easily in workshop.
- The storage rack size is 1100mm L + 300mm(extended arm), 1150mm W, 2100mm H.