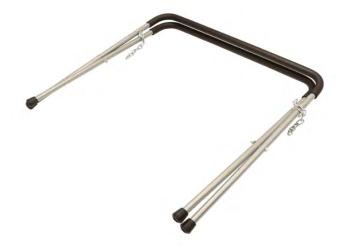

## **Storage Racks**

- ♦ Material: 2mm thick steel tube powdered and bent; diameter is 25mm.
- $\diamond$  It is suitable for body shops with limit space laying of bumper and windshield.
- $\diamond$  The stand height can be adjusted by the chains.
- $\diamond$  Tubes are sheltered by sponge to avoid any sort of panel scratch.
- $\diamond$  Easily foldable and light-weight, the stand can be stored if not in use.
- $\diamond$  Lowest is 1010 x 800 x 700mm (L x W x H); highest is 1010 x 350 x 950mm (L x W x H).