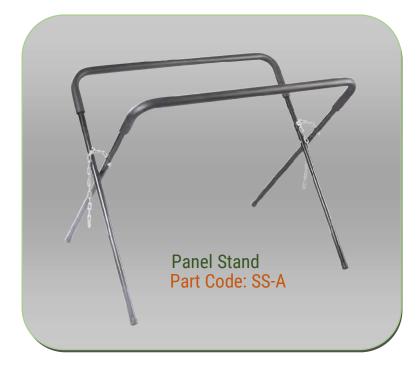

## **Storage Racks**

- ♦ Material: 2mm thick steel tube powdered and bent; diameter is 25mm.
- $\diamond$  It is suitable for body shops with limit space laying of bumper and windshield.
- $\diamond$  The stand height can be adjusted by the chains.
- $\diamond$  Tubes are sheltered by sponge to avoid any sort of panel scratch.
- $\diamond$  Easily foldable and light-weight, the stand can be stored if not in use.
- $\diamond$  Lowest is 1010 x 800 x 700mm (L x W x H); highest is 1010 x 350 x 950mm (L x W x H).