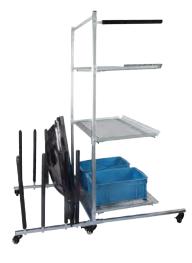

- > This parts rack can be used to place all car parts, such as hood, door panel, fender, anti-collision beam and so on.
- > Total 3 shelves. The top one covered anti-slip rubber can put bumper.
- > The back shelf is equipped with flexible rod for placing door panel.
- > The parts rack size is 1000mm L, 850mm W + 600mm(back shelf), 2100mm H.

- ☆ This parts rack can be used to place all car parts, such as hood, door panel, fender, anti-collision beam and so on.
- ✤ Total 3 shelves. The top one covered anti-slip rubber can put bumper.
- ♦ The back shelf is equipped with flexible rod for placing door panel.
- ♦ The parts rack size is 1000mm L, 850mm W + 600mm(back shelf), 2100mm H.