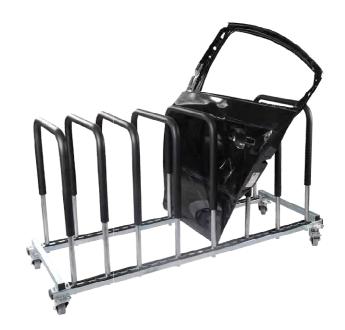

- This storage rack is a helper to place bumpers and other disassembled parts orderly in car body shop.
- Holder arms are adjustable to get a proper shelf height.
- The wheels are long-lasting and durable, helping it move easily in workshop.
- The storage rack size is 1100mm L + 300mm(extended arm), 1150mm W, 2100mm H.