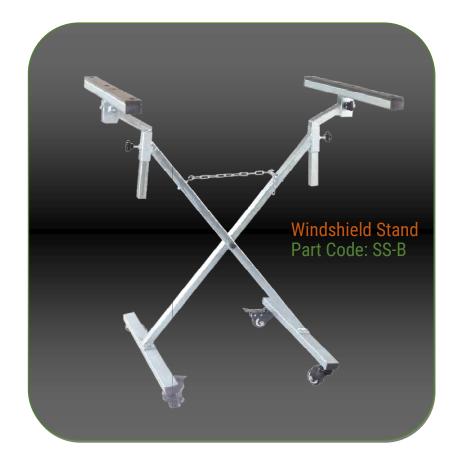

- This stand is mainly used for locating windshield and its gluing.
- Surface is completely galvanized.
- Working height can be freely adjusted by chain.
- 5mm thick silicone pad is attached above the two tubes to protect windshield from scratch.
- Lowest is 1100 x 600 x 750mm (L x W x H); highest is 700 x 600 x 1000mm (L x W x H).