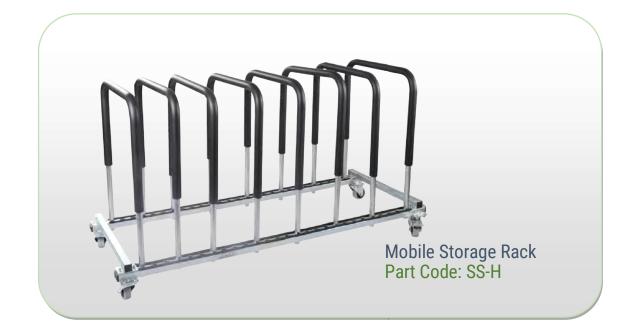

- This storage rack is a helper to place bumpers and other disassembled parts orderly in car body shop.
- Holder arms are adjustable to get a proper shelf height.
- The wheels are long-lasting and durable, helping it move easily in workshop.
- The storage rack size is 1100mm L + 300mm(extended arm), 1150mm W, 2100mm H.