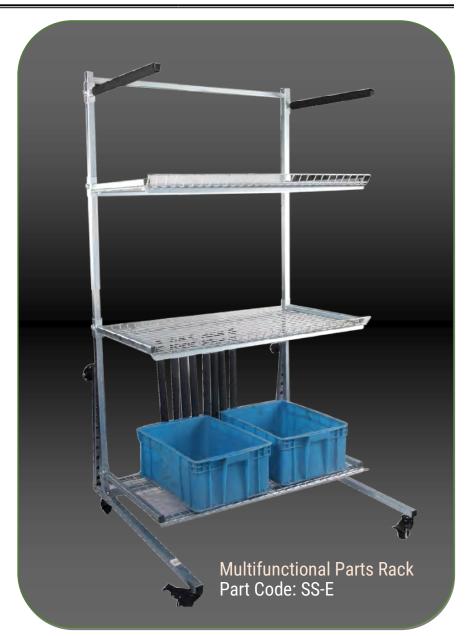

- > This parts rack can be used to place all car parts, such as hood, door panel, fender, anti-collision beam and so on.
- > Total 3 shelves. The top one covered anti-slip rubber can put bumper.
- > The back shelf is equipped with flexible rod for placing door panel.
- > The parts rack size is 1000mm L, 850mm W + 600mm(back shelf), 2100mm H.

- ☆ This parts rack can be used to place all car parts, such as hood, door panel, fender, anti-collision beam and so on.
- ✤ Total 3 shelves. The top one covered anti-slip rubber can put bumper.
- ♦ The back shelf is equipped with flexible rod for placing door panel.
- ♦ The parts rack size is 1000mm L, 850mm W + 600mm(back shelf), 2100mm H.