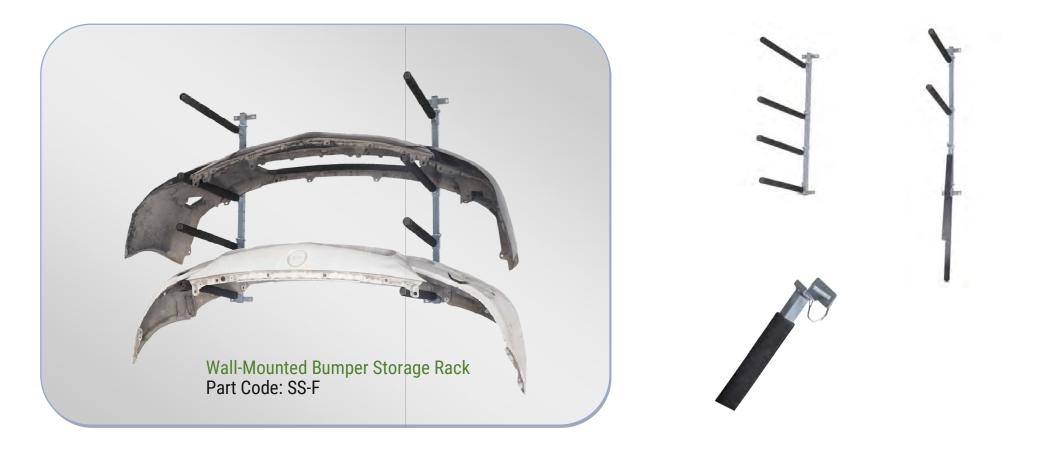

This bumper rack is under wall-mounted design, enhancing space utilization and protecting bumper from accidental damage.

- **4** It is suitable for holding 3 bumpers with any size and any shape.
- Folded arm for saving space while not in use