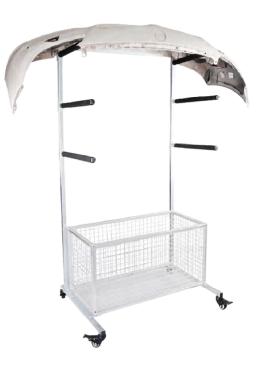

- $\diamond$  This storage rack is a helper to place bumpers and other disassembled parts orderly in car body shop.
- ♦ Holder arms are adjustable to get a proper shelf height.
- $\diamond$  The basket has capability to store lots of accessories.
- $\diamond$  The storage rack size is 1000 x 750 x 2100mm (L x W x H).