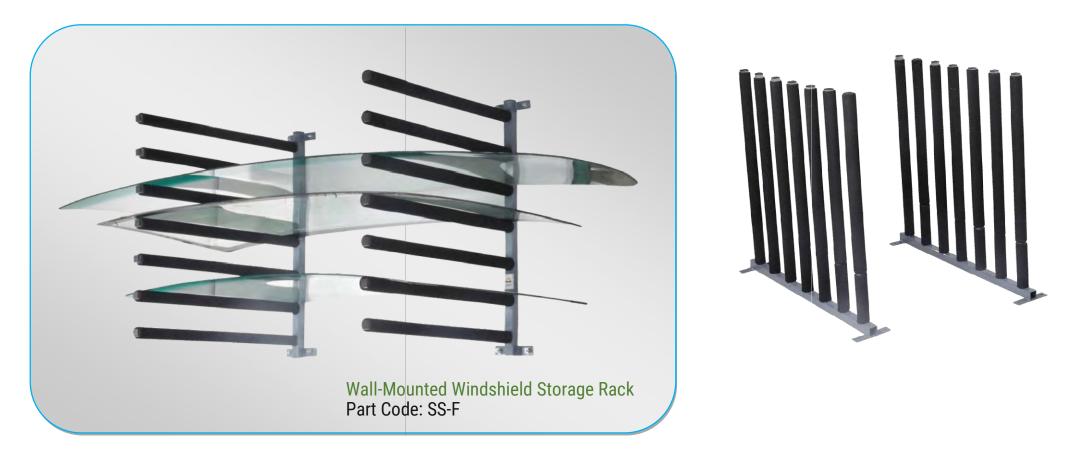

• This windshield rack is under wall-mounted design, enhancing space utilization and protecting windshield from accidental damage.

- Total 7 shelves; each shelf height is 100mm.
- Arm Length: 750mm; Width: any size; Mounted Bracket Height: 700mm.