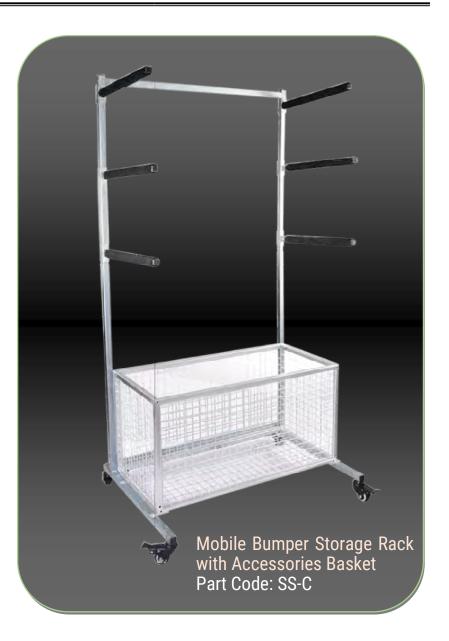

- $\diamond$  This storage rack is a helper to place bumpers and other disassembled parts orderly in car body shop.
- ♦ Holder arms are adjustable to get a proper shelf height.
- $\diamond$  The basket has capability to store lots of accessories.
- $\diamond$  The storage rack size is 1000 x 750 x 2100mm (L x W x H).