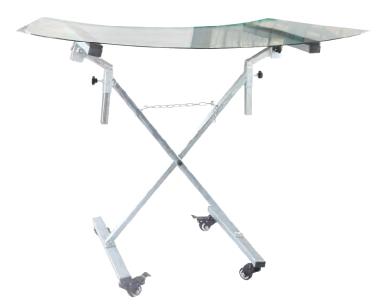

- This stand is mainly used for locating windshield and its gluing.
- Surface is completely galvanized.
- Working height can be freely adjusted by chain.
- 5mm thick silicone pad is attached above the two tubes to protect windshield from scratch.
- Lowest is 1100 x 600 x 750mm (L x W x H); highest is 700 x 600 x 1000mm (L x W x H).