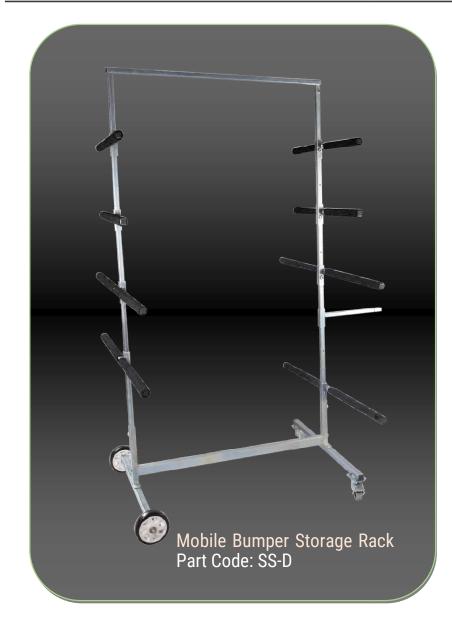

- This storage rack is a helper to place bumpers and other disassembled parts orderly in car body shop.
- Holder arms are adjustable to get a proper shelf height.
- The wheels are long-lasting and durable, helping it move easily in workshop.
- The storage rack size is 1100mm L + 300mm(extended arm), 1150mm W, 2100mm H.