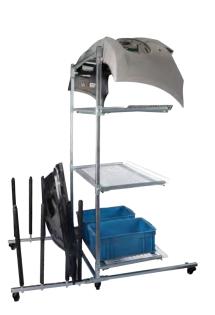

- > This parts rack can be used to place all car parts, such as hood, door panel, fender, anti-collision beam and so on.
- > Total 3 shelves. The top one covered anti-slip rubber can put bumper.
- > The back shelf is equipped with flexible rod for placing door panel.
- > The parts rack size is 1000mm L, 850mm W + 600mm(back shelf), 2100mm H.

- ☆ This parts rack can be used to place all car parts, such as hood, door panel, fender, anti-collision beam and so on.
- ✤ Total 3 shelves. The top one covered anti-slip rubber can put bumper.
- ♦ The back shelf is equipped with flexible rod for placing door panel.
- ♦ The parts rack size is 1000mm L, 850mm W + 600mm(back shelf), 2100mm H.