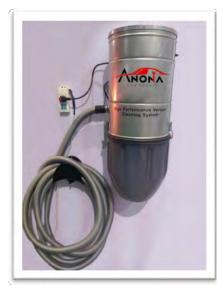

## **Wall Mounted Vacuum Cleaner**

## **Technical Data**

| Model No.                                                     | WDC-B2                                                        | WDC-B8   |  |  |  |
|---------------------------------------------------------------|---------------------------------------------------------------|----------|--|--|--|
| Motor Power                                                   | 1200 W                                                        | 1800 W   |  |  |  |
| Air Flow                                                      | 156 m³/h                                                      | 200 m³/h |  |  |  |
| Water Suction<br>(in/H <sub>2</sub> O : mm/ H <sub>2</sub> O) | 97:2400                                                       | 148:3760 |  |  |  |
| Voltage                                                       | 220~240V / 50Hz                                               |          |  |  |  |
| Current                                                       | 5 A                                                           | 7.9 A    |  |  |  |
| Noise                                                         | Less than 60dB                                                | 63dB     |  |  |  |
| Duct Length                                                   | 9 m                                                           |          |  |  |  |
| Height / Diameter                                             | 750mm / φ300mm                                                |          |  |  |  |
| Duct Collection Capacity                                      | 18 L                                                          |          |  |  |  |
| Silencer Device                                               | Silencer is equipped internally for stable and quiet working. |          |  |  |  |