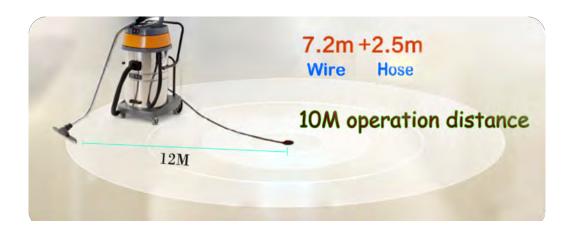

## Wet and Dry Vacuum Cleaner

| Model | Tank Capacity | Tank Diameter | Air Volume  | Wire Length | Power | Voltage           | Vacuum Suction | Package Size | G.W.  |
|-------|---------------|---------------|-------------|-------------|-------|-------------------|----------------|--------------|-------|
| WDC-A | 70L           | 44cm          | 106L/second | 7.2m        | 2000W | 220-240V, 50/60Hz | 2000mmH2O      | 60x54x95.5cm | 30 KG |