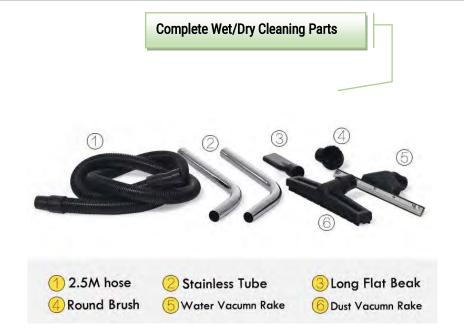

Safety Buckle

**Stainless Steel Barrel** 

Fixed Lock

Universal Rubber Wheel

- The wet and dry vacuum cleaner can also use for buffing floors of hardwood.
- Easier to clean any spillage. It has designed to collect dirt among different types of liquids.
- > Efficiently use for the dusting of vehicles in dry, liquid and wet areas.
- The equipment is portable and can use for different cleaning jobs at different places. One can easily carry to clean up dry and wet spillages.
- Moreover, it is faster in function through bucket and mops method, facilitates in cleaning the floor or equipment or tool and dried in few minutes.