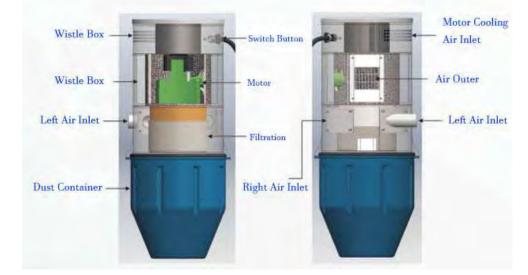

## **Wall Mounted Vacuum Cleaner**

## **Technical Data**

| Model No.                                                     | WDC-B2                                                        | WDC-B8   |  |  |  |
|---------------------------------------------------------------|---------------------------------------------------------------|----------|--|--|--|
| Motor Power                                                   | 1200 W                                                        | 1800 W   |  |  |  |
| Air Flow                                                      | 156 m³/h                                                      | 200 m³/h |  |  |  |
| Water Suction<br>(in/H <sub>2</sub> O : mm/ H <sub>2</sub> O) | 97:2400                                                       | 148:3760 |  |  |  |
| Voltage                                                       | 220~240V / 50Hz                                               |          |  |  |  |
| Current                                                       | 5 A                                                           | 7.9 A    |  |  |  |
| Noise                                                         | Less than 60dB                                                | 63dB     |  |  |  |
| Duct Length                                                   | 9 m                                                           |          |  |  |  |
| Height / Diameter                                             | 750mm / φ300mm                                                |          |  |  |  |
| Duct Collection Capacity                                      | 18 L                                                          |          |  |  |  |
| Silencer Device                                               | Silencer is equipped internally for stable and quiet working. |          |  |  |  |