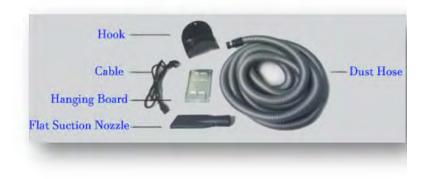

## **Wall Mounted Vacuum Cleaner**

## Package Information

- ♦ Two packages in total.
- ♦ Machine Package: 370 \* 350 \* 820 mm;
- ♦ Parts Package: 430 \* 395 \* 180 mm.
- ♦ N.W./G.W.: 14.2 kg / 16.2 kg.