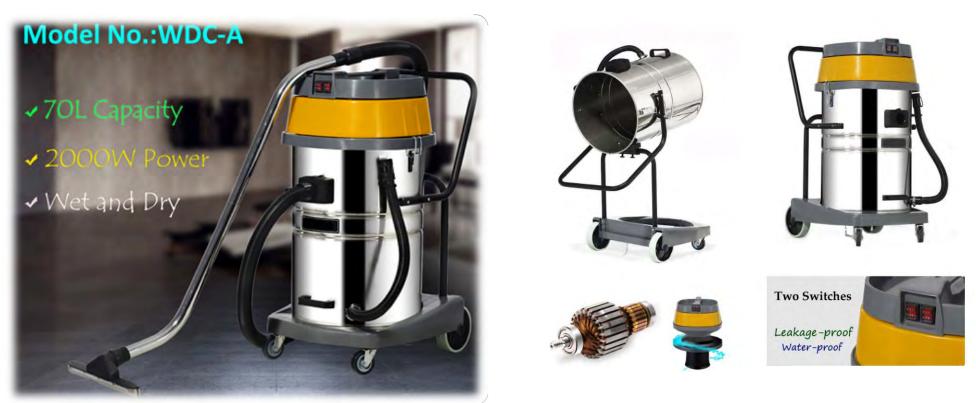

## Wet and Dry Vacuum Cleaner

| Model | Tank Capacity | Tank Diameter | Air Volume  | Wire Length | Power | Voltage           | Vacuum Suction | Package Size | G.W.  |
|-------|---------------|---------------|-------------|-------------|-------|-------------------|----------------|--------------|-------|
| WDC-A | 70L           | 44cm          | 106L/second | 7.2m        | 2000W | 220-240V, 50/60Hz | 2000mmH2O      | 60x54x95.5cm | 30 KG |

Safety Buckle

**Stainless Steel Barrel** 

Fixed Lock

Universal Rubber Wheel

- The wet and dry vacuum cleaner can also use for buffing floors of hardwood.
- Easier to clean any spillage. It has designed to collect dirt among different types of liquids.
- > Efficiently use for the dusting of vehicles in dry, liquid and wet areas.
- The equipment is portable and can use for different cleaning jobs at different places. One can easily carry to clean up dry and wet spillages.
- Moreover, it is faster in function through bucket and mops method, facilitates in cleaning the floor or equipment or tool and dried in few minutes.