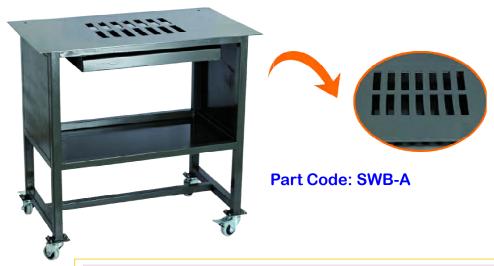

## **Welding Work Bench**

Part Code: SWB-A

- It is applied for daily fitter use of the auto parts.
- ➤ Panel is made of 5mm steel plate; supporting legs are made of 40x40x3mm square tube.
- Dimension is 600x900x750mm (L x W x H).

- ♦ Material: 5mm thick steel plate.
- Grids are design on table for leaking of welding slag; there equipped a moveable plate beneath table surface to hold welding slag.
- 2 holes are designed on table corners for baffle plate and lights assembly available.
- ♦ The middle shelf can place welding machine and other tools.
- → Dimension is 760x800x1100mm (L x W x H).