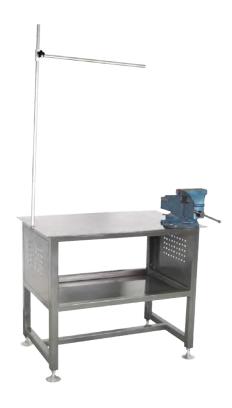

## **Welding Work Bench**

Part Code: SWB-A

- It is applied for daily fitter use of the auto parts.
- ➤ Panel is made of 5mm steel plate; supporting legs are made of 40x40x3mm square tube.
- Dimension is 600x900x750mm (L x W x H).

- ♦ Material: 5mm thick steel plate.
- Grids are design on table for leaking of welding slag; there equipped a moveable plate beneath table surface to hold welding slag.
- 2 holes are designed on table corners for baffle plate and lights assembly available.
- ♦ The middle shelf can place welding machine and other tools.
- → Dimension is 760x800x1100mm (L x W x H).